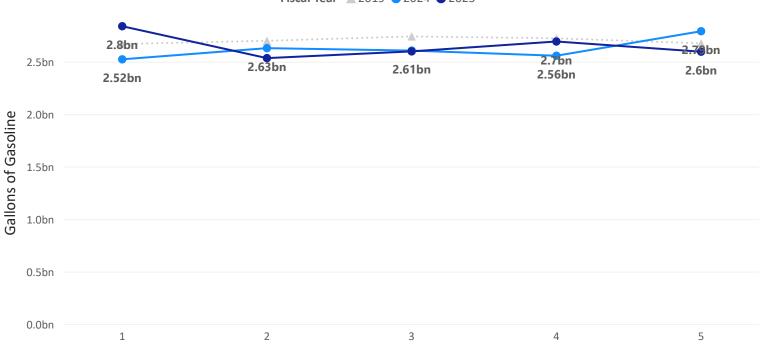

## Special Issue

Weekly Motor Fuel Report

Office of Highway Policy Information

Gasoline Product Supplied for Fiscal Year Week No. 5

Excludes Diesel and Alternative Fuels

Data complete through 11/1/2024

Gasoline product supplied totaled 2.6 billion gallons in week 5. This is a decrease of 3.61% from the previous week.

### Weekly Gasoline Product Supplied Fiscal Year ▲ 2019 ● 2024 ● 2025

Gasoline product supplied compared to the same week in FY 2024 decreased by 7% and decreased by 2.98% for the same week in FY 2019.

Fiscal Year Week Number