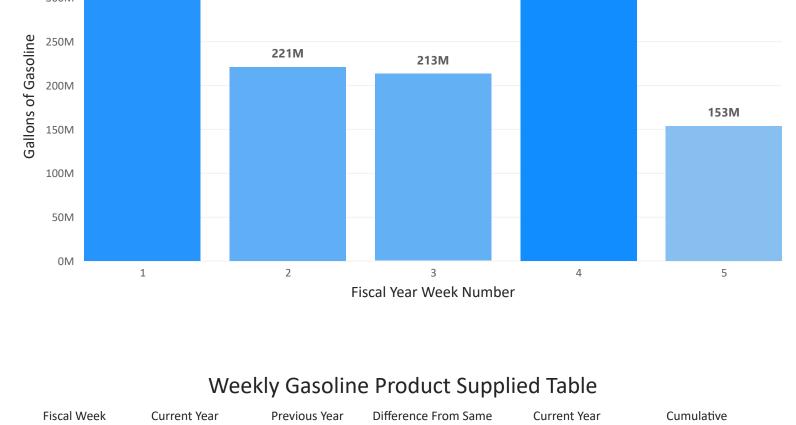

# 350M 315M 315M 300M

by Week (FY 2025 - FY 2024)

## 2,598,372,0002,606,016,000-7,644,0007,970,928,0002,692,746,0002,556,918,000135,828,00010,663,674,0002,595,432,0002,790,648,000-195,216,00013,259,106,000

Week Last Year

315,462,000

-94,962,000

**Cumulative Production** 

2,838,276,000

5,372,556,000

Difference

220,500,000

212,856,000

348,684,000

153,468,000

Production

2,522,814,000

2,629,242,000

Number

3

4

5

Production

2,838,276,000

2,534,280,000

| Total | 13,259,106,000 | 13,105,638,000 | 153,468,000 | 13,259,106,000 | 153,468,000 |
|-------|----------------|----------------|-------------|----------------|-------------|
|       |                |                |             |                |             |
|       |                |                |             |                |             |
|       |                |                |             |                |             |
|       |                |                |             |                |             |
|       |                |                |             |                |             |
|       |                |                |             |                |             |
|       |                |                |             |                |             |