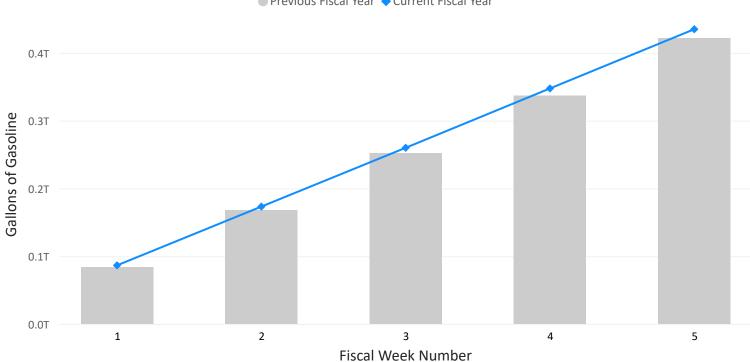

#### ● Previous Fiscal Year ◆ Current Fiscal Year

Weekly Cumulative Gallons of Gasoline Product Supplied

0.15 billion gallons compared to the same week in FY 2024.

Cumulative Difference in Gallons of Gasoline Product Supplied in the US

By this week in FY 2025, the gasoline supply increased by